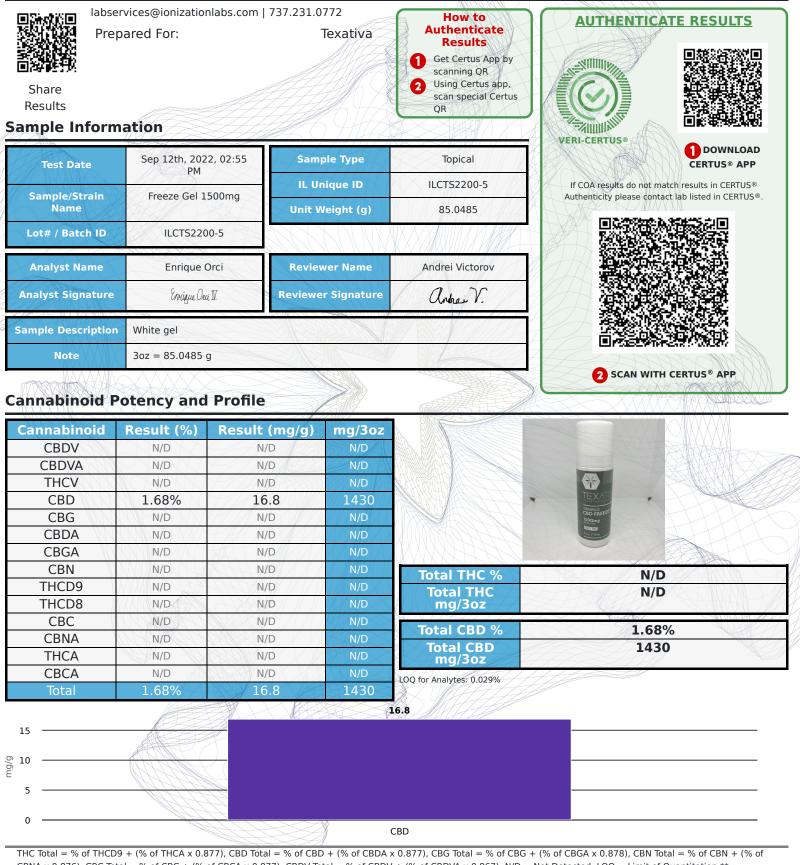

## **Ionization Labs: Certification of Analysis**

CBNA x 0.876), CBC Total = % of CBC + (% of CBCA x 0.877), CBDV Total = % of CBDV + (% of CBDVA x 0.867), N/D = Not Detected, LOQ = Limit of Quantitation \*\* Bud/Flower potency results are presented on a dry weight basis